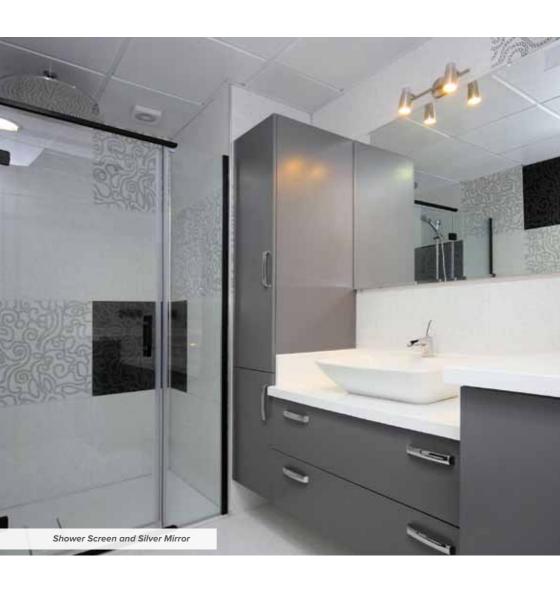

#### Welcome

At TiGlass we create beautiful decor solutions in glass for your home. We are specialists in coloured glass splashbacks for kitchens, which are available in a huge range of tones and finishes. We also create shower screens, privacy panels, bespoke mirrors and wall finishes for your bathroom or wet-room.

## Why glass? Benefits

Glass is such a versatile material for creative decor finishes. We can produce your exact needs **on time**, **on budget**. We use the latest technology to shape to exact specifications your panels, splashbacks and screens. Cut-outs for sockets and fixing holes are always precisely located and executed.

To ensure perfect quality assurance our expert on-site team will visit your home and take precise measurements. The team quickly return to install the finished shaped, coloured or mirrored panels, delivering excellence and ensuring quality.